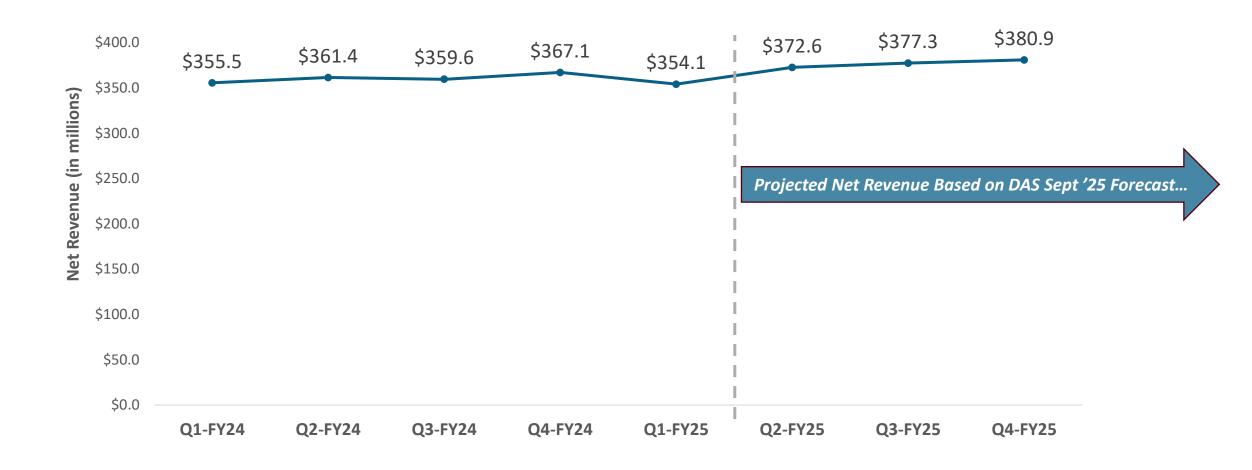

ason fell in this quarter), Table Tennis
- Paris Olympics contributed close to \$5M in T/O & \$470K GGR
  - o Favorites: Basketball, Soccer, Tennis

#### **Product Update – DraftKings Paid Pools**

A new wagering option for sportsbook users who want to add a bit more of a social experience

- Launched in August
- Uses existing, approved markets and events
- Players join a pool, answer questions and compete against other users within the same pool
- Players can join an existing Pool or create their own Private Pool to play with friends

#### **Looking Ahead**

NFL, MLB Playoffs & World Series, NHL, NBA





## Lottery **Q1** Net Revenue and Transfers: FY24/FY25 Comparisons





## FY25 Year-to-Date Net and Gross Revenue Across Game Portfolio





## Quarterly Net Revenue Over the Biennium





# Thank You