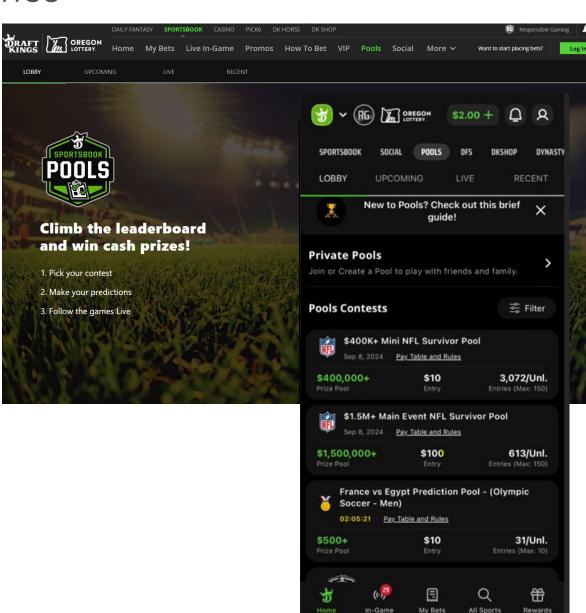

#### **Product Update – DraftKings Paid Pools**

A new wagering option for sportsbook users who want to add a bit more of a social experience

- Launched in August
- Uses existing, approved markets and events
- Players join a pool, answer questions and compete against other users within the same pool
- Players can join an existing Pool or create their own Private Pool to play with friends