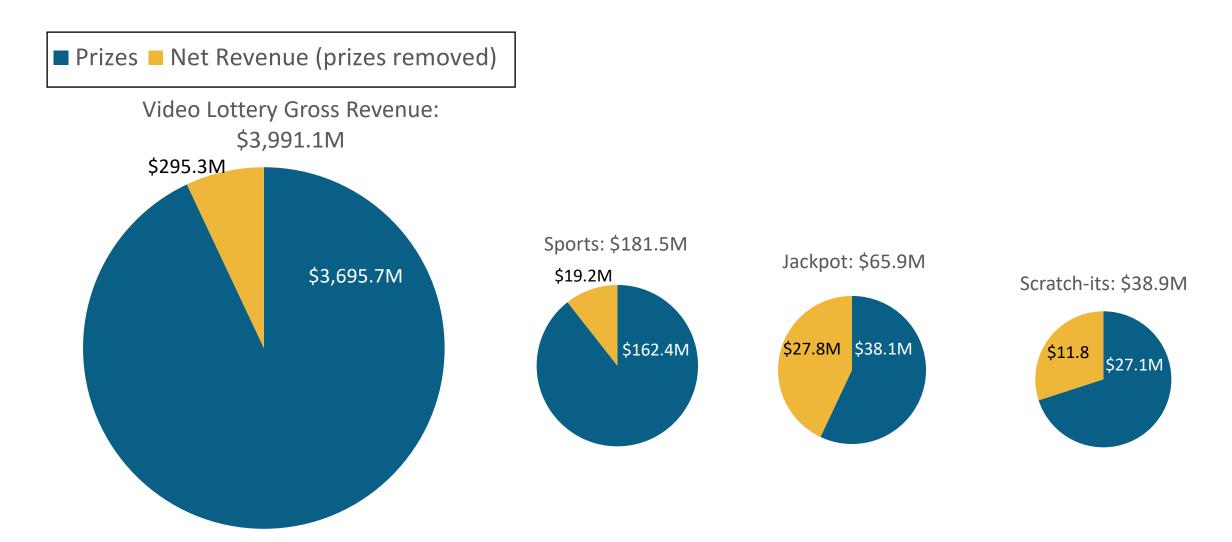

Q1**

- Baseball, NFL (4 weeks of NFL Regular season fell in this quarter), Table Tennis
- Paris Olympics contributed close to \$5M in T/O & \$470K GGR
  - o Favorites: Basketball, Soccer, Tennis

#### **Product Update – DraftKings Paid Pools**

A new wagering option for sportsbook users who want to add a bit more of a social experience

- Launched in August
- Uses existing, approved markets and events
- Players join a pool, answer questions and compete against other users within the same pool
- Players can join an existing Pool or create their own Private Pool to play with friends

#### **Looking Ahead**

NFL, MLB Playoffs & World Series, NHL, NBA





## Lottery **Q1** Net Revenue and Transfers: FY24/FY25 Comparisons





## FY25 Year-to-Date Net and Gross Revenue Across Game Portfolio





## Quarterly Net Revenue Over the Biennium





# Thank You