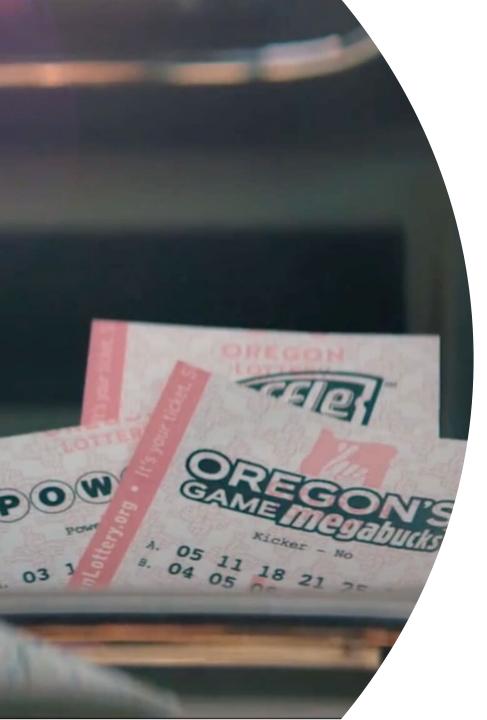

# Jackpot Games & Keno Quarterly Performance

## Jackpot Games Highlights:

#### **Year Over Year Information**

- Sales:
  - o Powerball: \$10.1M
  - o Mega Millions: \$15.0M
  - Oregon's Game Megabucks: \$12.0M
- Percentage Difference\*:
  - Powerball: -69.5%
  - Mega Millions: -33.8%
  - Oregon's Game Megabucks: +64.2%