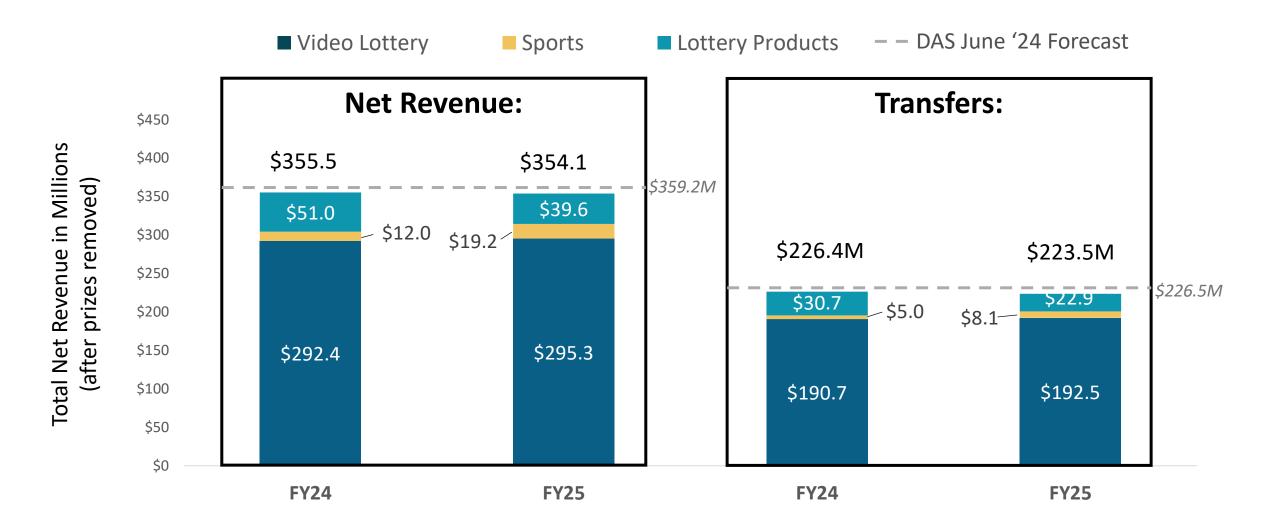

ease in number of "Unique Active Customers"

#### **Primary Sports of Q1**

- Baseball, NFL (4 weeks of NFL Regular season fell in this quarter), Table Tennis
- Paris Olympics contributed close to \$5M in T/O & \$470K GGR
  - o Favorites: Basketball, Soccer, Tennis

#### **Product Update – DraftKings Paid Pools**

A new wagering option for sportsbook users who want to add a bit more of a social experience

- Launched in August
- Uses existing, approved markets and events
- Players join a pool, answer questions and compete against other users within the same pool
- Players can join an existing Pool or create their own Private Pool to play with friends

#### **Looking Ahead**

NFL, MLB Playoffs & World Series, NHL, NBA





## Lottery **Q1** Net Revenue and Transfers: FY24/FY25 Comparisons





## FY25 Year-to-Date Net and Gross Revenue Across Game Portfolio





## Quarterly Net Revenue Over the Biennium





# Thank You