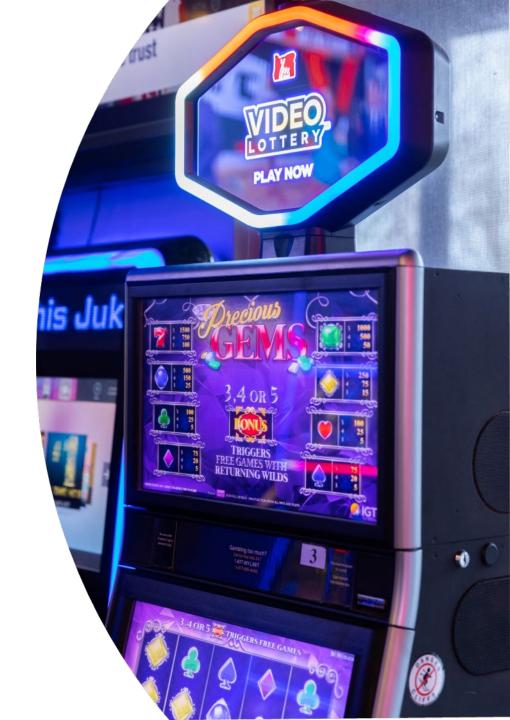

# Video Lottery Quarterly Performance

## **Video Lottery Highlights:**

- Year over year: up 1.9%
- Replaced 299 E-20's in Q1 with Kascada; we still have 1,266 E-20s in retailers across the state
- Current quarter: Fort Knox with two exciting new games