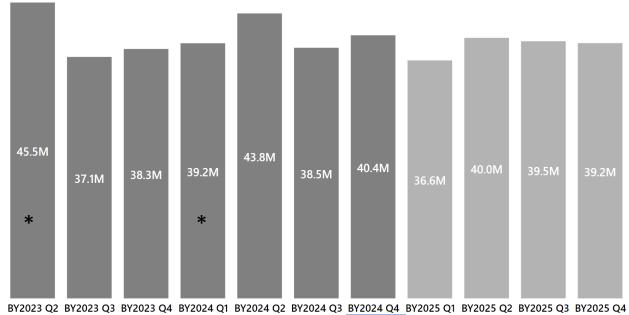

#### Scratch-its Highlights

- Q4 sales up 5.49%
- Sales for the quarter were \$40.2M
- YTD sales up 2.81%

#### **Visit State Parks**

- Went on sale May 7
- Nostalgic design
- Popular theme

Forecast
Actuals

\*BY23Q2 and BY24Q1 had 14 weeks vs. 13 weeks

|          |                                                  | BY24 Q4                             |                       |    |
|----------|--------------------------------------------------|-------------------------------------|-----------------------|----|
| Туре     | Actual                                           | Forecast                            | Difference            |    |
| Sales    | \$40,422,469                                     | \$37,569,268                        | 7.0                   | 6% |
| Transfer | \$5,769,928                                      | \$6,011,083                         | -4.                   | 0% |
|          | Transfer is estimate<br>based on prize<br>payout | Mar 2024 OEA<br>Forecast<br>Togethe | r, we do good things: |    |