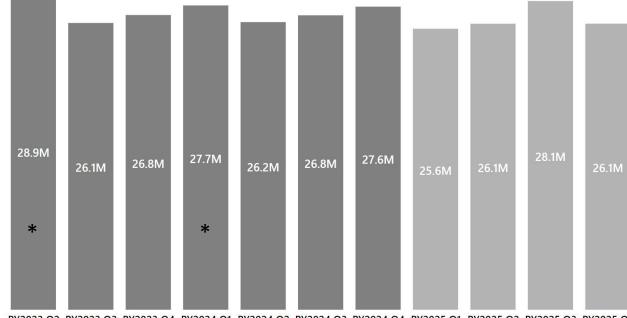

#### Keno Highlights

- Q4 sales up 2.84%
- Sales for the quarter were \$27.6M
- YOY decline of -0.41%

BY2023 Q2 BY2023 Q3 BY2023 Q4 BY2024 Q1 BY2024 Q2 BY2024 Q3 BY2024 Q4 BY2025 Q1 BY2025 Q2 BY2025 Q3 BY2025 Q4 \*BY23Q2 and BY24Q1 had 14 weeks vs. 13 weeks

|          | BY24 Q4                                          |                                                  |                    |  |  |  |
|----------|--------------------------------------------------|--------------------------------------------------|--------------------|--|--|--|
| Туре     | Actual                                           | Forecast                                         | Difference         |  |  |  |
| Sales    | \$27,610,105                                     | \$25,953,386                                     | 6.4%               |  |  |  |
| Transfer | \$4,417,617                                      | \$4,152,542                                      | 6.4%               |  |  |  |
|          | Transfer is estimate<br>based on prize<br>payout | Mar 2024 OEA<br>Forecast<br><sub>Together,</sub> | we do good things: |  |  |  |