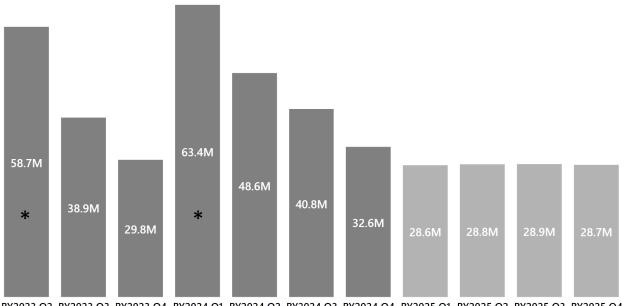

#### Keno Highlights

- Q4 sales up 2.84%
- Sales for the quarter were \$27.6M
- YOY decline of -0.41%

BY2023 Q2 BY2023 Q3 BY2023 Q4 BY2024 Q1 BY2024 Q2 BY2024 Q3 BY2024 Q4 BY2025 Q1 BY2025 Q2 BY2025 Q3 BY2025 Q4 \*BY23Q2 and BY24Q1 had 14 weeks vs. 13 weeks

|          | BY24 Q4                                          |                                                  |                    |  |  |  |
|----------|--------------------------------------------------|--------------------------------------------------|--------------------|--|--|--|
| Туре     | Actual                                           | Forecast                                         | Difference         |  |  |  |
| Sales    | \$27,610,105                                     | \$25,953,386                                     | 6.4%               |  |  |  |
| Transfer | \$4,417,617                                      | \$4,152,542                                      | 6.4%               |  |  |  |
|          | Transfer is estimate<br>based on prize<br>payout | Mar 2024 OEA<br>Forecast<br><sub>Together,</sub> | we do good things: |  |  |  |