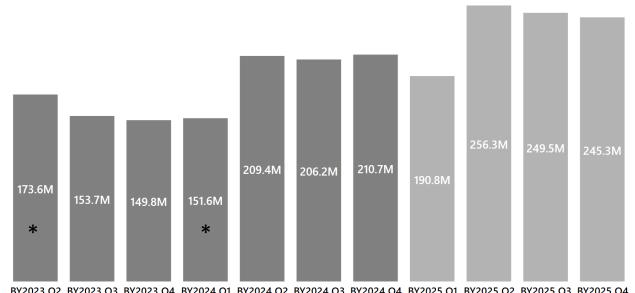

#### Keno Highlights

- Q4 sales up 2.84%
- Sales for the quarter were \$27.6M
- YOY decline of -0.41%

BY2023 Q2 BY2023 Q3 BY2023 Q4 BY2024 Q1 BY2024 Q2 BY2024 Q3 BY2024 Q4 BY2025 Q1 BY2025 Q2 BY2025 Q3 BY2025 Q4 \*BY23Q2 and BY24Q1 had 14 weeks vs. 13 weeks

|          | BY24 Q4                                          |                                                  |                    |  |  |  |
|----------|--------------------------------------------------|--------------------------------------------------|--------------------|--|--|--|
| Туре     | Actual                                           | Forecast                                         | Difference         |  |  |  |
| Sales    | \$27,610,105                                     | \$25,953,386                                     | 6.4%               |  |  |  |
| Transfer | \$4,417,617                                      | \$4,152,542                                      | 6.4%               |  |  |  |
|          | Transfer is estimate<br>based on prize<br>payout | Mar 2024 OEA<br>Forecast<br><sub>Together,</sub> | we do good things: |  |  |  |