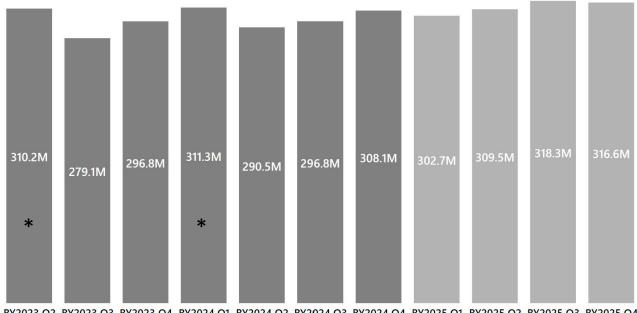

## Video Lottery Quarterly Performance

Forecast
Actuals

Video Lottery Highlights:

- Year over year: up 2.4%
- Looking back: weather, games and kicker impacts
- Looking forward: game launches

BY2023 Q2 BY2023 Q3 BY2023 Q4 BY2024 Q1 BY2024 Q2 BY2024 Q3 BY2024 Q4 BY2025 Q1 BY2025 Q2 BY2025 Q3 BY2025 Q4 \*BY23Q2 and BY24Q1 had 14 weeks vs. 13 weeks

|          | BY24 Q4                                          |                                             |                          |  |  |  |
|----------|--------------------------------------------------|---------------------------------------------|--------------------------|--|--|--|
| Туре     | Actual                                           | Forecast                                    | Difference               |  |  |  |
| Sales    | \$308,093,102                                    | \$312,092,343                               | -1.3%                    |  |  |  |
| Transfer | \$200,876,703                                    | \$203,484,208                               | -1.3%                    |  |  |  |
|          | Transfer is estimate<br>based on prize<br>payout | Mar 2024 OEA<br>Forecast<br><sub>Toge</sub> | ther, we do good things: |  |  |  |