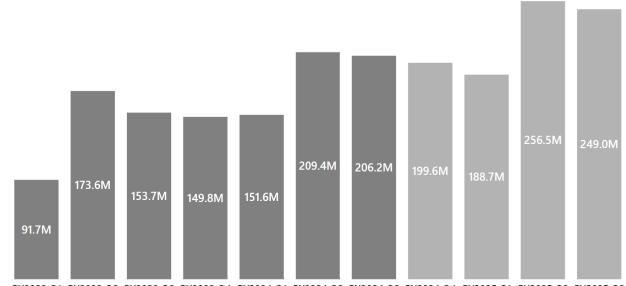

# Sports Betting Quarterly Performance

## Sports Betting Highlights:

- Over \$206M in Turnover
- Gross Gaming Revenue \$25.4M

#### Year over year growth

- # of Bets: +36% (over 7.8M bets placed)
- Turnover\$: +36%
- Gross Gaming Revenue: +49%

BY2023 Q1 BY2023 Q2 BY2023 Q3 BY2023 Q4 BY2024 Q1 BY2024 Q2 BY2024 Q3 BY2024 Q4 BY2025 Q1 BY2025 Q2 BY2025 Q3

|                 | BY2024 Q3     |               |            |
|-----------------|---------------|---------------|------------|
| Туре            | Actual        | Forecast      | Difference |
| GGR             | \$25,476,229  | \$22,420,379  | 13.6%      |
| Turnover/Handle | \$206,151,798 | \$209,522,549 | -1.6%      |