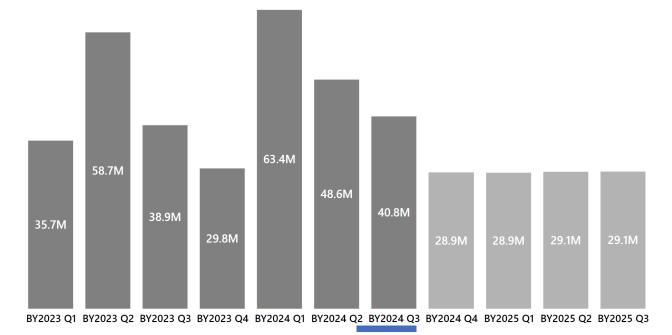

# Sports Betting Quarterly Performance

## Sports Betting Highlights:

- Over \$206M in Turnover
- Gross Gaming Revenue \$25.4M

#### Year over year growth

- # of Bets: +36% (over 7.8M bets placed)
- Turnover\$: +36%
- Gross Gaming Revenue: +49%

BY2023 Q1 BY2023 Q2 BY2023 Q3 BY2023 Q4 BY2024 Q1 BY2024 Q2 BY2024 Q3 BY2024 Q4 BY2025 Q1 BY2025 Q2 BY2025 Q3

|                 | BY2024 Q3     |               |            |
|-----------------|---------------|---------------|------------|
| Туре            | Actual        | Forecast      | Difference |
| GGR             | \$25,476,229  | \$22,420,379  | 13.6%      |
| Turnover/Handle | \$206,151,798 | \$209,522,549 | -1.6%      |