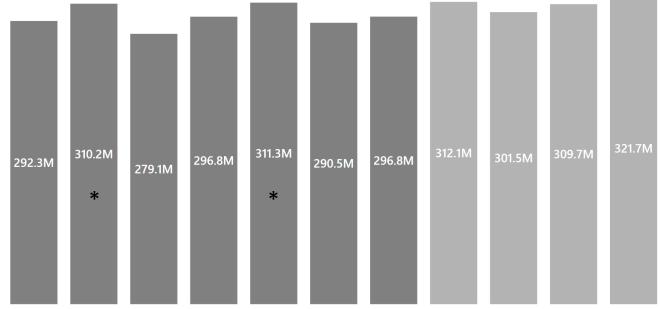

## Video Lottery Quarterly Performance

ForecastActuals

## Video Lottery Highlights:

- Year-to-date actual vs. forecast -0.1%
- Looking back, weather impact
- Looking forward, game launches

BY2023 Q1 BY2023 Q2 BY2023 Q3 BY2023 Q4 BY2024 Q1 BY2024 Q2 BY2024 Q3 BY2024 Q4 BY2025 Q1 BY2025 Q2 BY2025 Q3

\*BY23Q2 and BY24Q1 had 14 weeks vs. 13 weeks

|          | BY24 Q3                                          |                          |            |
|----------|--------------------------------------------------|--------------------------|------------|
| Туре     | Actual                                           | Forecast                 | Difference |
| Sales    | \$296,847,064                                    | \$320,144,735            | -7.3%      |
| Transfer | \$193,544,286                                    | \$208,734,367            | -7.3%      |
|          | Transfer is estimate<br>based on prize<br>payout | Dec 2023 OEA<br>Forecast |            |