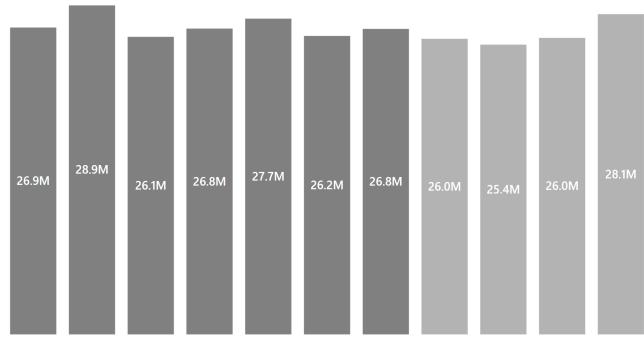

# Keno Quarterly Performance

#### ForecastActuals

## Keno Highlights:

- Sales for the quarter were \$26.8M
- YOY increase of 2.6%
- Largest 8-Spot Jackpot \$69,223

BY2023 Q1 BY2023 Q2 BY2023 Q3 BY2023 Q4 BY2024 Q1 BY2024 Q2 BY2024 Q3 BY2024 Q4 BY2025 Q1 BY2025 Q2 BY2025 Q3

|          | BY24 Q3                                          |                          |                      |     |
|----------|--------------------------------------------------|--------------------------|----------------------|-----|
| Туре     | Actual                                           | Forecast                 | Difference           |     |
| Sales    | \$26,820,504                                     | \$28,140,941             | -4                   | .7% |
| Transfer | \$4,291,281                                      | \$4,502,551              | -4                   | .7% |
|          | Transfer is estimate<br>based on prize<br>payout | Dec 2023 OEA<br>Forecast | er we do good things | 2   |