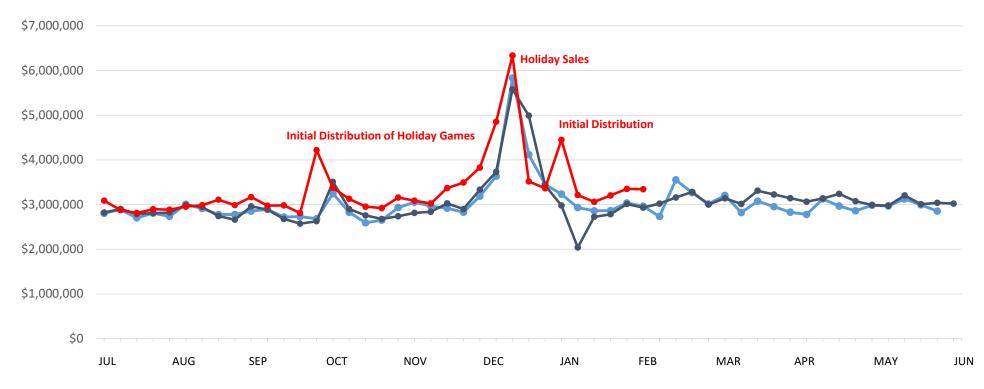

## Raffle | Business Years 2023 through 2025

|               | This Year   | Last Year   | Difference | % Change |
|---------------|-------------|-------------|------------|----------|
| Year to Date: | \$1,718,570 | \$1,310,200 | \$408,370  | 31.2%    |