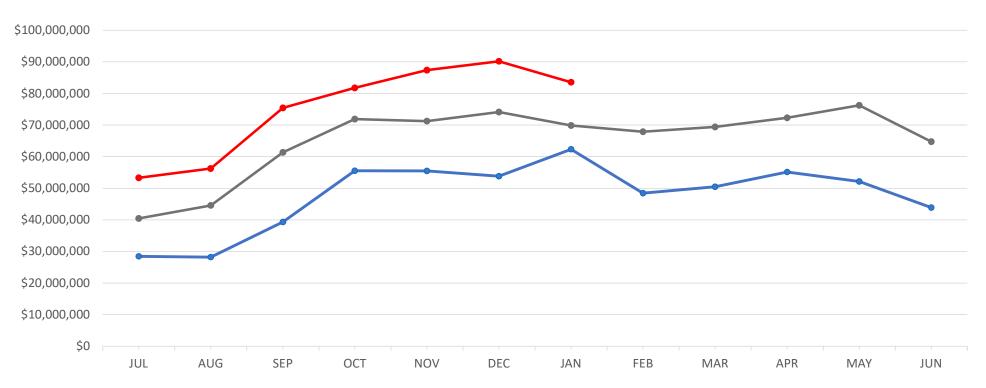

## Video Lottery | Business Years 2023 through 2025

|               | This Year     | Last Year     | Difference  | % Change |
|---------------|---------------|---------------|-------------|----------|
| Year to Date: | \$752,410,305 | \$750,018,820 | \$2,391,485 | 0.3%     |