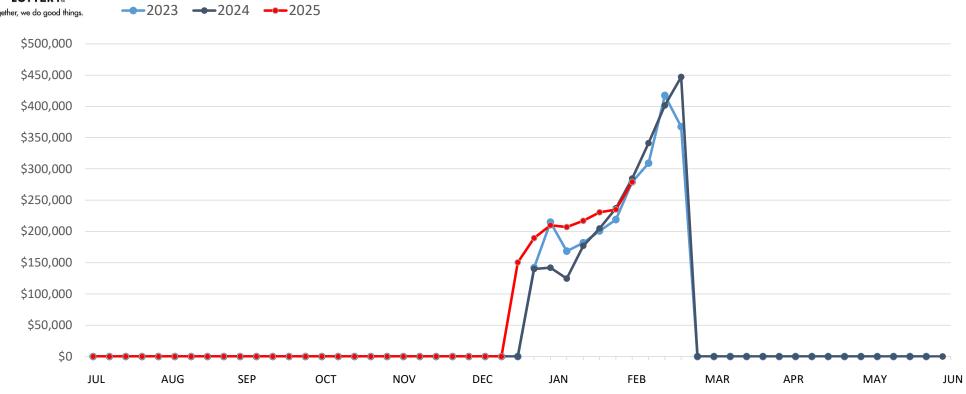

## Raffle | Business Years 2023 through 2025

|               | This Year   | Last Year   | Difference | % Change |
|---------------|-------------|-------------|------------|----------|
| Year to Date: | \$1,718,570 | \$1,310,200 | \$408,370  | 31.2%    |