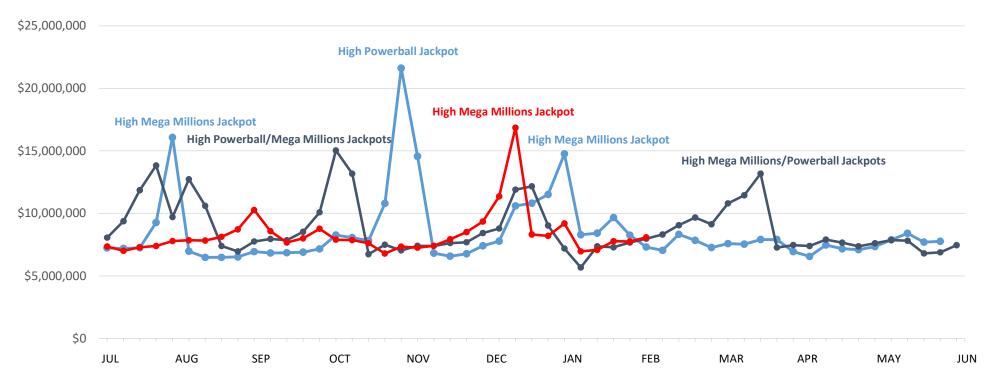

## Powerball | Business Years 2023 through 2025

|               | This Year    | Last Year    | Difference    | % Change |
|---------------|--------------|--------------|---------------|----------|
| Year to Date: | \$31,934,192 | \$70,727,985 | -\$38,793,793 | -54.8%   |

## Mega Millions | Business Years 2023 through 2025

|               | This Year    | Last Year    | Difference  | % Change |
|---------------|--------------|--------------|-------------|----------|
| Year to Date: | \$39,997,980 | \$36,132,296 | \$3,865,684 | 10.7%    |