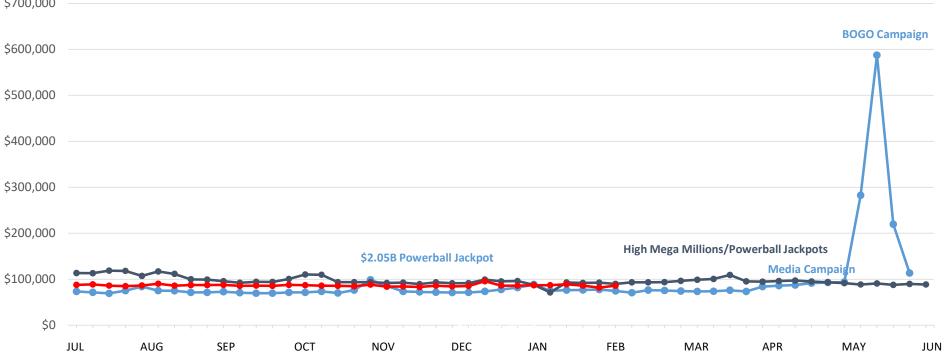

## Powerball | Business Years 2023 through 2025

|               | This Year    | Last Year    | Difference    | % Change |
|---------------|--------------|--------------|---------------|----------|
| Year to Date: | \$31,934,192 | \$70,727,985 | -\$38,793,793 | -54.8%   |