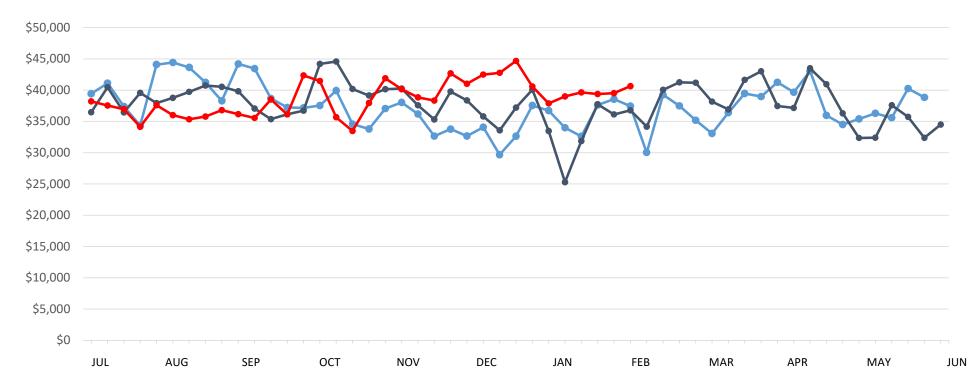

## Powerball | Business Years 2023 through 2025

|               | This Year    | Last Year    | Difference    | % Change |
|---------------|--------------|--------------|---------------|----------|
| Year to Date: | \$31,934,192 | \$70,727,985 | -\$38,793,793 | -54.8%   |