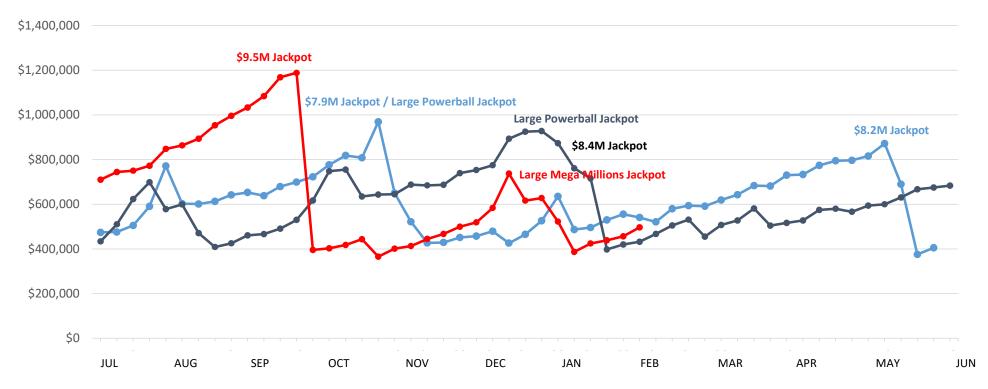

## Powerball | Business Years 2023 through 2025

|               | This Year    | Last Year    | Difference    | % Change |
|---------------|--------------|--------------|---------------|----------|
| Year to Date: | \$31,934,192 | \$70,727,985 | -\$38,793,793 | -54.8%   |

## Mega Millions | Business Years 2023 through 2025

|               | This Year    | Last Year    | Difference  | % Change |
|---------------|--------------|--------------|-------------|----------|
| Year to Date: | \$39,997,980 | \$36,132,296 | \$3,865,684 | 10.7%    |