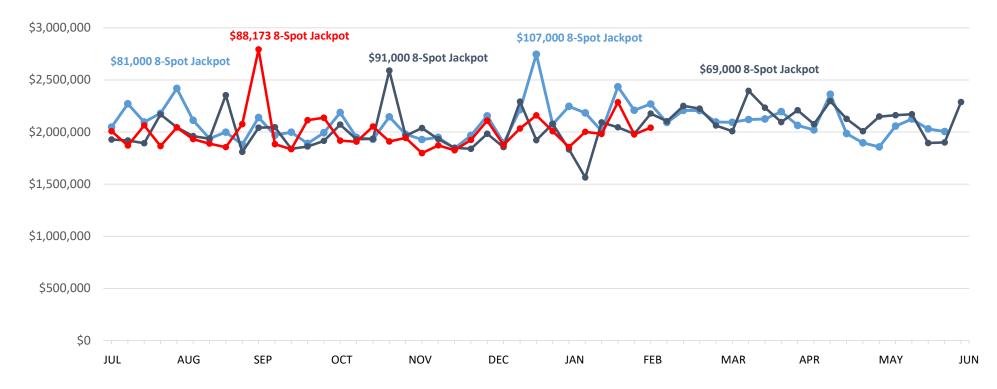

#### Keno | Business Years 2023 through 2025

|               | This Year    | Last Year    | Difference | % Change |
|---------------|--------------|--------------|------------|----------|
| Year to Date: | \$67,857,650 | \$67,698,074 | \$159,576  | 0.2%     |