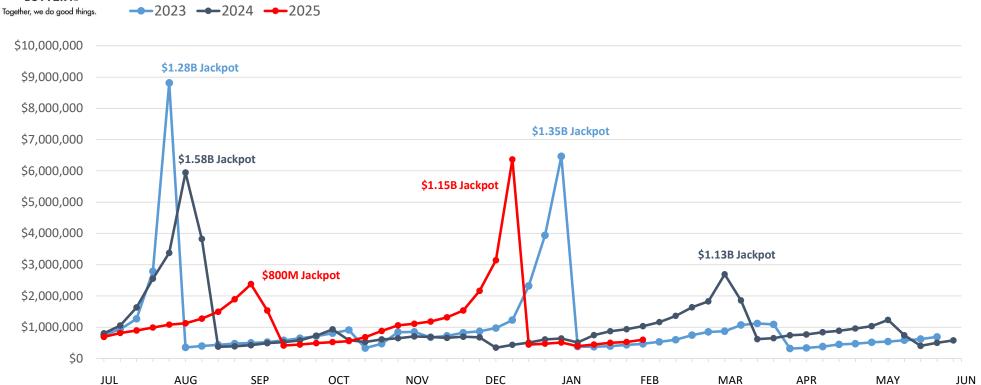

## Powerball | Business Years 2023 through 2025

|               | This Year    | Last Year    | Difference    | % Change |
|---------------|--------------|--------------|---------------|----------|
| Year to Date: | \$31,934,192 | \$70,727,985 | -\$38,793,793 | -54.8%   |

## Mega Millions | Business Years 2023 through 2025

|               | This Year    | Last Year    | Difference  | % Change |
|---------------|--------------|--------------|-------------|----------|
| Year to Date: | \$39,997,980 | \$36,132,296 | \$3,865,684 | 10.7%    |