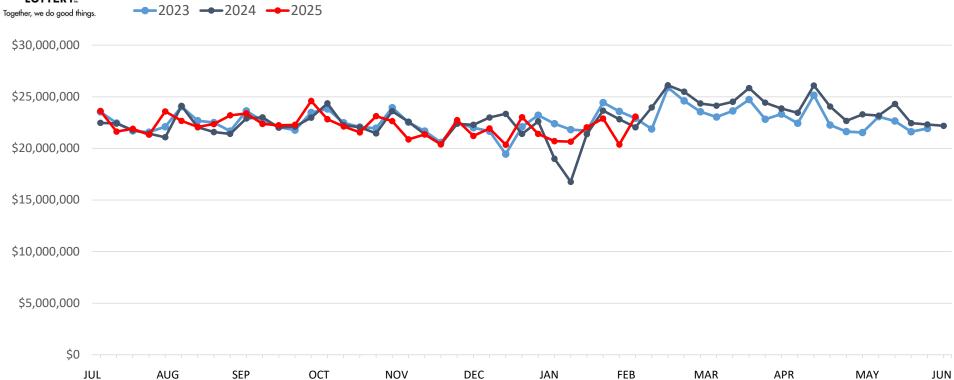

#### Keno | Business Years 2023 through 2025

|               | This Year    | Last Year    | Difference | % Change |
|---------------|--------------|--------------|------------|----------|
| Year to Date: | \$67,857,650 | \$67,698,074 | \$159,576  | 0.2%     |