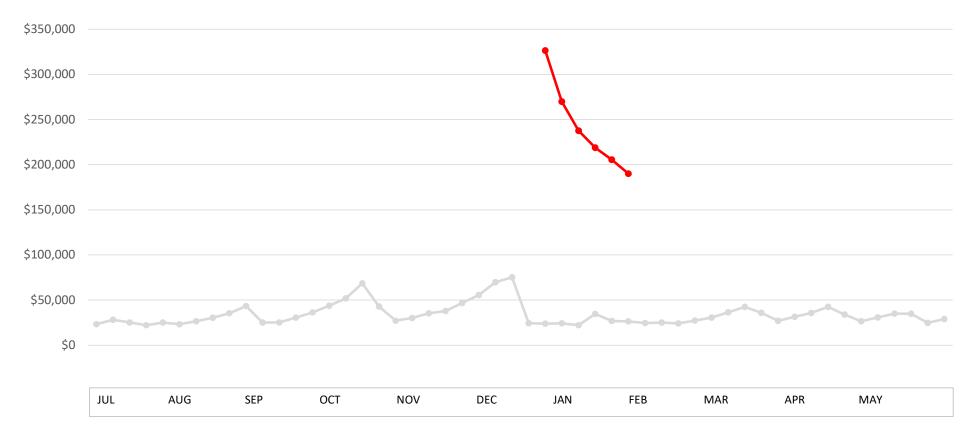

## Cash Pop | Business Year 2025

→ 2024 (Lucky Lines) → 2025

|               | This Year   | Last Year | Difference  | % Change |
|---------------|-------------|-----------|-------------|----------|
| Year to Date: | \$1,448,163 | \$0       | \$1,448,163 | 0.0%     |