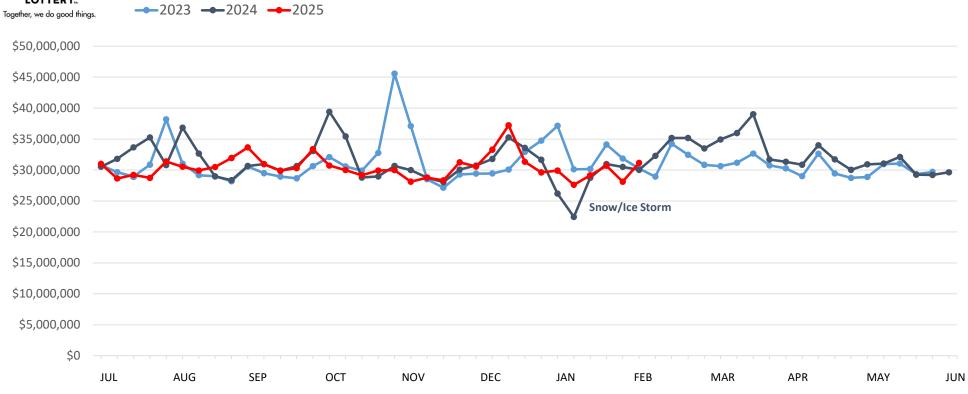

## Powerball | Business Years 2023 through 2025

|               | This Year    | Last Year    | Difference    | % Change |
|---------------|--------------|--------------|---------------|----------|
| Year to Date: | \$31,934,192 | \$70,727,985 | -\$38,793,793 | -54.8%   |