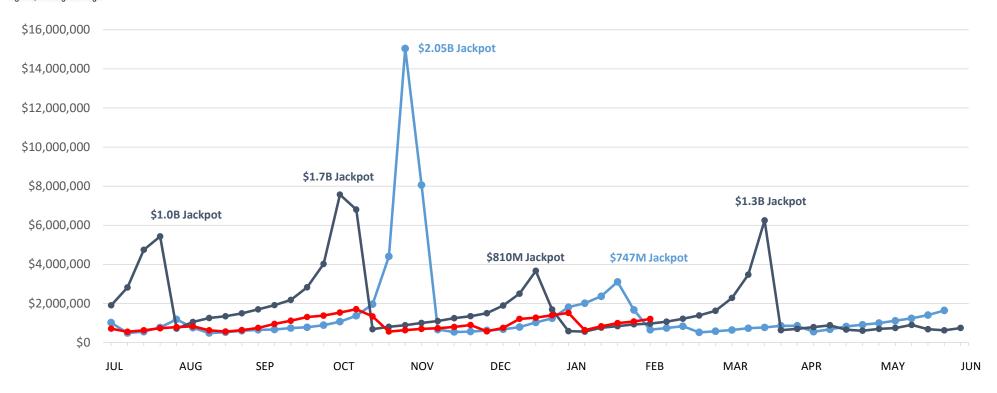

## Powerball | Business Years 2023 through 2025

|               | This Year    | Last Year    | Difference    | % Change |
|---------------|--------------|--------------|---------------|----------|
| Year to Date: | \$31,934,192 | \$70,727,985 | -\$38,793,793 | -54.8%   |

## Mega Millions | Business Years 2023 through 2025

|               | This Year    | Last Year    | Difference  | % Change |
|---------------|--------------|--------------|-------------|----------|
| Year to Date: | \$39,997,980 | \$36,132,296 | \$3,865,684 | 10.7%    |