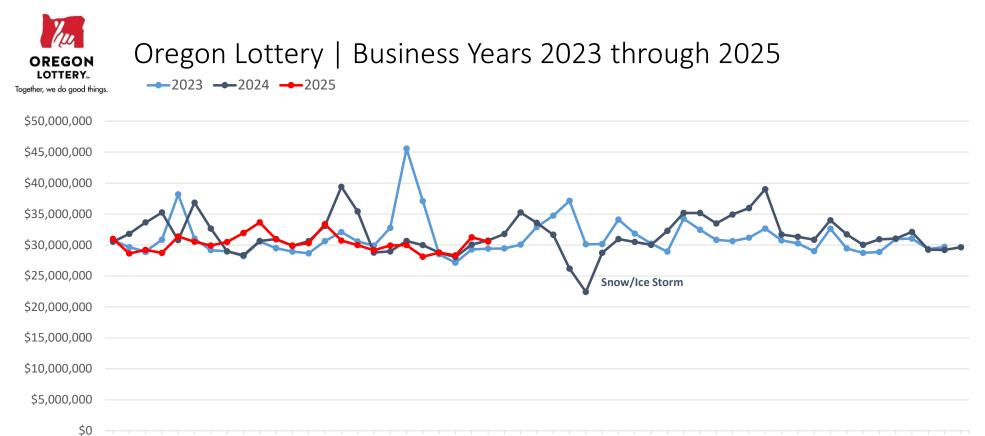

## Business Year Product Sales Comparisons

Business Years 2023, 2024, and 2025

| 1 1 1 1 | 1 1 1 1 |     | 1 1 1 1 |     |     | 1 1 1 1 | 1 1 1 1 | 1 1 1 1 |     |     |     |
|---------|---------|-----|---------|-----|-----|---------|---------|---------|-----|-----|-----|
| JUL     | AUG     | SEP | ОСТ     | NOV | DEC | JAN     | FEB     | MAR     | APR | MAY | JUN |

|               | This Year     | Last Year     | Difference    | % Change |
|---------------|---------------|---------------|---------------|----------|
| Year to Date: | \$726,774,457 | \$754,857,490 | -\$28,083,033 | -3.7%    |