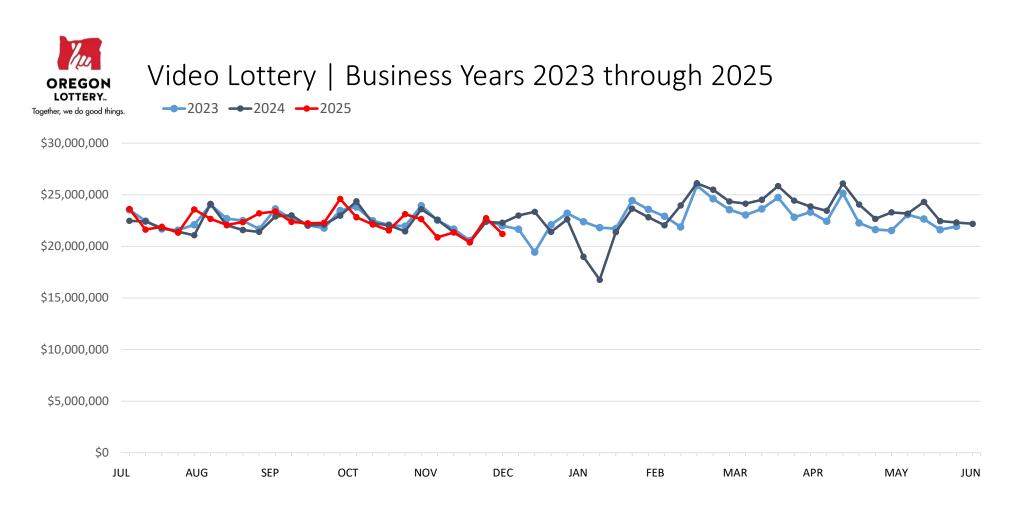

|               | This Year     | Last Year     | Difference  | % Change |
|---------------|---------------|---------------|-------------|----------|
| Year to Date: | \$535,992,343 | \$534,017,179 | \$1,975,164 | 0.4%     |