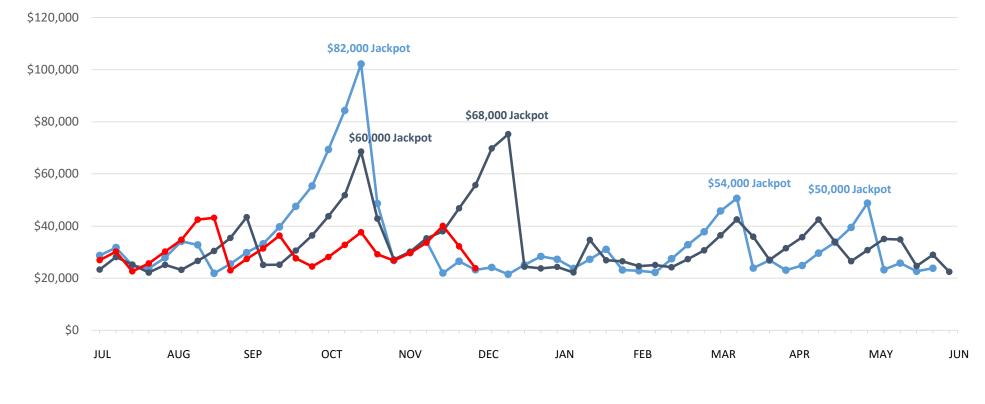

-------------|--------------|----------|
| Year to Date: | \$26,569,547 | \$29,462,144 | -\$2,892,597 | -9.8%    |



Raffle | Business Years 2023 through 2025

**→**2023 **→**2024 **→**2025



|               | This Year | Last Year | Difference | % Change |
|---------------|-----------|-----------|------------|----------|
| Year to Date: | \$0       | \$0       | \$0        | -        |



\* Sales include free BOGO tickets

|               | This Year   | Last Year   | Difference | % Change |
|---------------|-------------|-------------|------------|----------|
| Year to Date: | \$2,069,162 | \$2,431,936 | -\$362,774 | -14.9%   |

As of Business Week 24, ending Saturday, December 14, 2024

## Corregon Lottery. Together, we do good things. Lucky Lines | Business Years 2023 through 2025



|               | This Year | Last Year | Difference | % Change |
|---------------|-----------|-----------|------------|----------|
| Year to Date: | \$739,758 | \$840,014 | -\$100,256 | -11.9%   |



|               | This Year | Last Year | Difference | % Change |
|---------------|-----------|-----------|------------|----------|
| Year to Date: | \$908,496 | \$935,240 | -\$26,744  | -2.9%    |



\* Turnover equals total amount wagered (aka "Handle")

|               | This Year     | Last Year     | Difference   | % Change |
|---------------|---------------|---------------|--------------|----------|
| Year to Date: | \$354,045,812 | \$289,459,560 | \$64,586,252 | 22.3%    |

Sport's revenue is reported at month's end