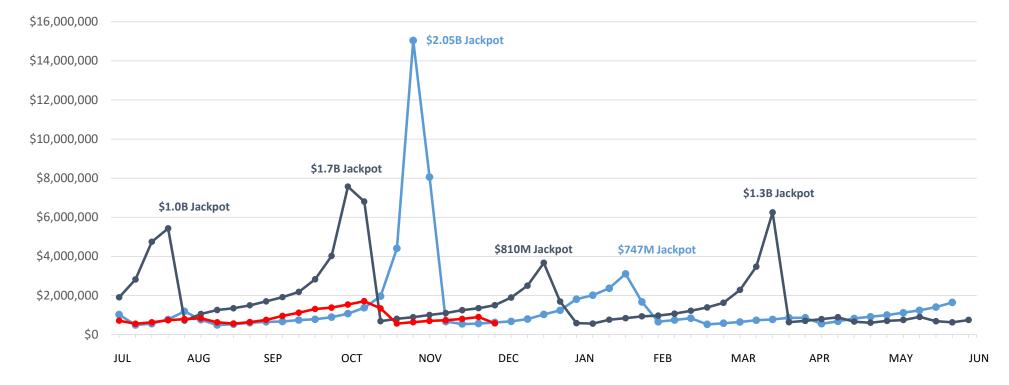

-------|----------|
| Year to Date: | \$190,782,114 | \$220,840,311 | -\$30,058,197 | -13.6%   |



|               | This Year     | Last Year     | Difference  | % Change |
|---------------|---------------|---------------|-------------|----------|
| Year to Date: | \$535,992,343 | \$534,017,179 | \$1,975,164 | 0.4%     |





|               | This Year    | Last Year    | Difference  | % Change |
|---------------|--------------|--------------|-------------|----------|
| Year to Date: | \$75,054,241 | \$68,678,838 | \$6,375,403 | 9.3%     |



|               | This Year    | Last Year    | Difference | % Change |
|---------------|--------------|--------------|------------|----------|
| Year to Date: | \$47,632,645 | \$47,854,192 | -\$221,547 | -0.5%    |





things. -2023 -2024 -2025



|               | This Year    | Last Year    | Difference    | % Change |
|---------------|--------------|--------------|---------------|----------|
| Year to Date: | \$21,036,421 | \$56,347,998 | -\$35,311,577 | -62.7%   |

As of Business Week 24, ending Saturday, December 14, 2024



|               | This Year    | Last Year    | Difference  | % Change |
|---------------|--------------|--------------|-------------|----------|
| Year to Date: | \$16,771,844 | \$14,289,949 | \$2,481,895 | 17.4%    |



## Mega Millions | Business Years 2023 through 2025



|               | This Year    | Last Year    | Difference   | % Change |
|---------------|--------------|--------------|--------------|----------|
| Year to Date: | \$26,569,547 | \$29,462,144 | -\$2,892,597 | -9.8%    |



Raffle |