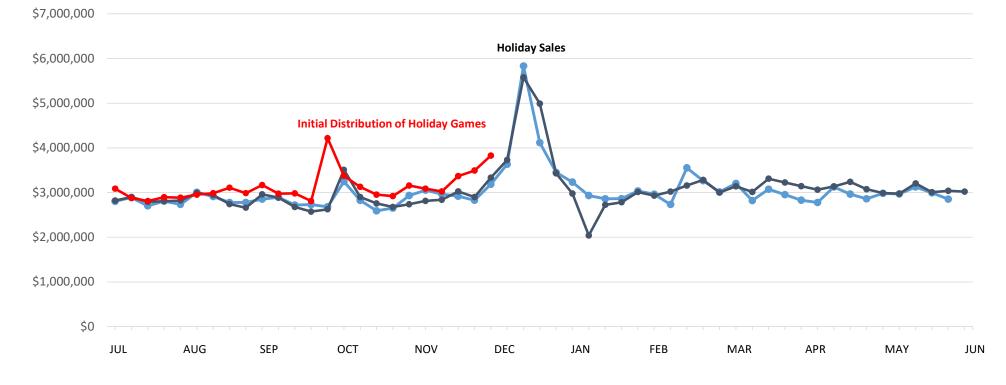

|               | This Year    | Last Year    | Difference  | % Change |
|---------------|--------------|--------------|-------------|----------|
| Year to Date: | \$75,054,241 | \$68,678,838 | \$6,375,403 | 9.3%     |