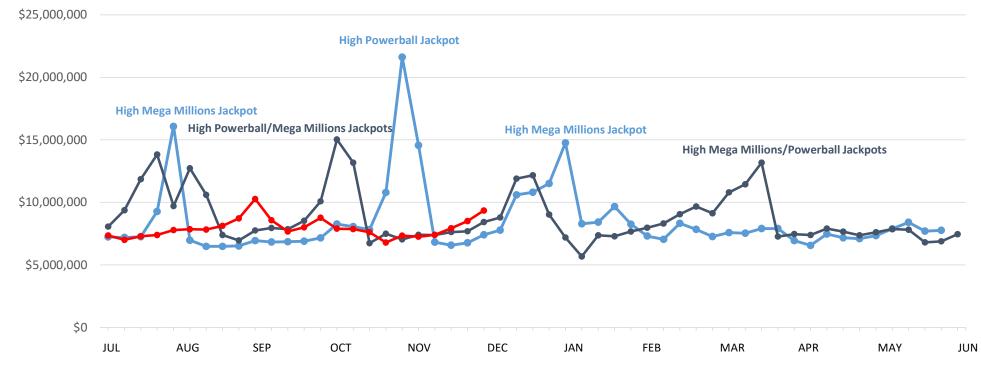

## Mega Millions | Business Years 2023 through 2025

|               | This Year    | Last Year    | Difference   | % Change |
|---------------|--------------|--------------|--------------|----------|
| Year to Date: | \$26,569,547 | \$29,462,144 | -\$2,892,597 | -9.8%    |