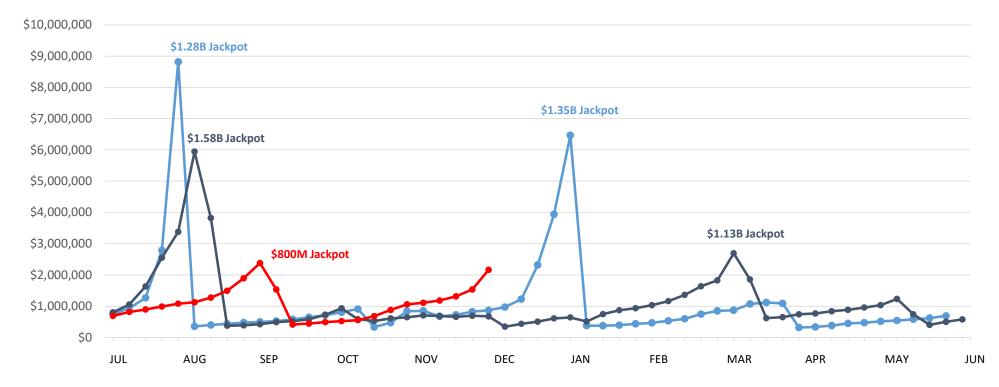

| This Year    | Last Year    | Difference | % Change |
|---------------|--------------|--------------|------------|----------|
| Year to Date: | \$47,632,645 | \$47,854,192 | -\$221,547 | -0.5%    |





things. -2023 -2024 -2025



|               | This Year    | Last Year    | Difference    | % Change |
|---------------|--------------|--------------|---------------|----------|
| Year to Date: | \$21,036,421 | \$56,347,998 | -\$35,311,577 | -62.7%   |

As of Business Week 24, ending Saturday, December 14, 2024



|               | This Year    | Last Year    | Difference  | % Change |
|---------------|--------------|--------------|-------------|----------|
| Year to Date: | \$16,771,844 | \$14,289,949 | \$2,481,895 | 17.4%    |



## Mega Millions | Business Years 2023 through 2025



|               | This Year    | Last Year    | Difference   | % Change |
|---------------|--------------|--------------|--------------|----------|
| Year to Date: | \$26,569,547 | \$29,462,144 | -\$2,892,597 | -9.8%    |



Raffle | Business Years 2023 through 2025

**→**2023 **→**2024 **→**2025



|               | This Year | Last Year | Difference | % Change |
|---------------|-----------|-----------|------------|----------|
| Year to Date: | \$0       | \$0       | \$0        | -        |



\* Sales include free BOGO tickets

|               | This Year   | Last Year   | Difference | % Change |
|---------------|-------------|-------------|------------|----------|
| Year to Date: | \$2,069,162 | \$2,431,936 | -\$362,774 | -14.9%   |

As of Business Week 24, ending Saturday, December