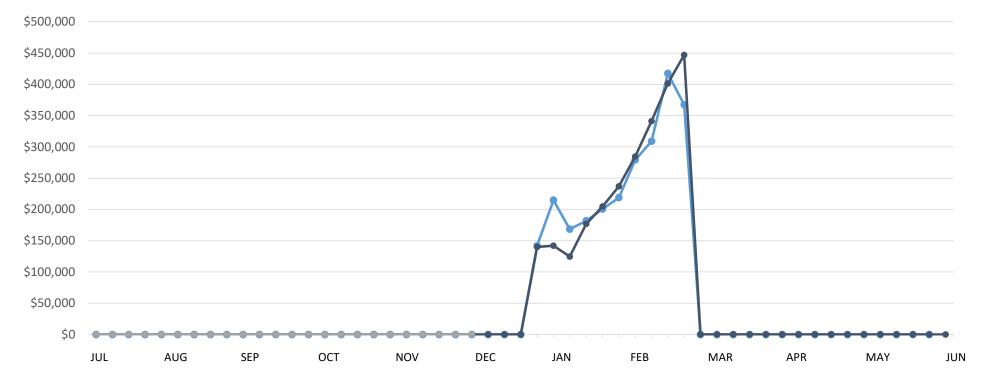

## Business Year Product Sales Comparisons

Business Years 2023, 2024, and 2025

| 1 1 1 1 | 1 1 1 1 |     | 1 1 1 1 |     |     | 1 1 1 1 | 1 1 1 1 | 1 1 1 1 |     |     |     |
|---------|---------|-----|---------|-----|-----|---------|---------|---------|-----|-----|-----|
| JUL     | AUG     | SEP | ОСТ     | NOV | DEC | JAN     | FEB     | MAR     | APR | MAY | JUN |