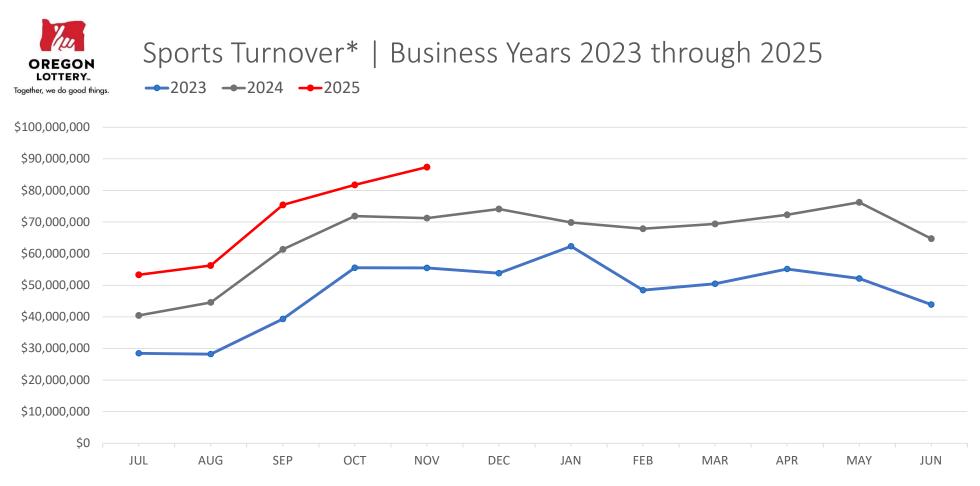

|               | This Year | Last Year | Difference | % Change |
|---------------|-----------|-----------|------------|----------|
| Year to Date: | \$908,496 | \$935,240 | -\$26,744  | -2.9%    |

\* Turnover equals total amount wagered (aka "Handle")

Sport's revenue is reported at month's end