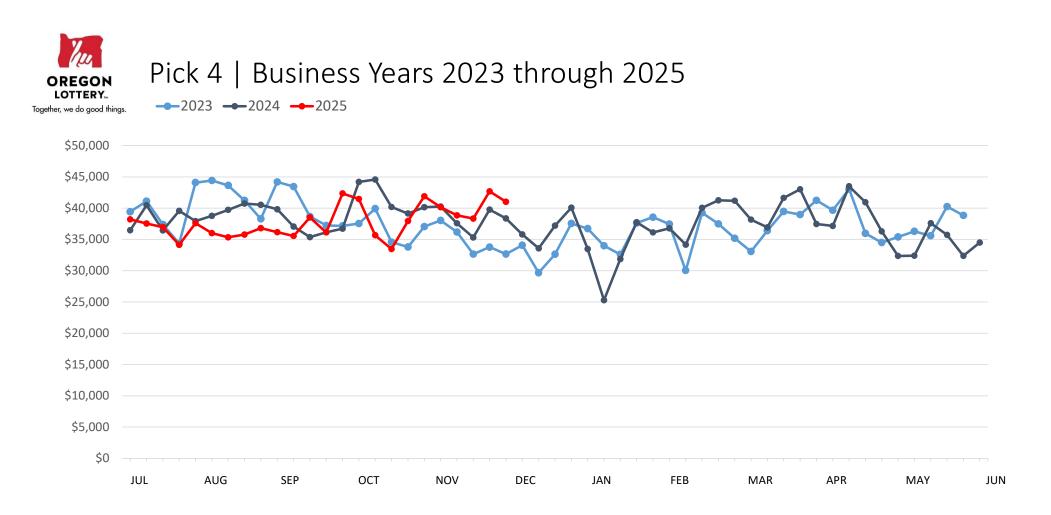

|               | This Year    | Last Year    | Difference  | % Change |
|---------------|--------------|--------------|-------------|----------|
| Year to Date: | \$75,054,241 | \$68,678,838 | \$6,375,403 | 9.3%     |