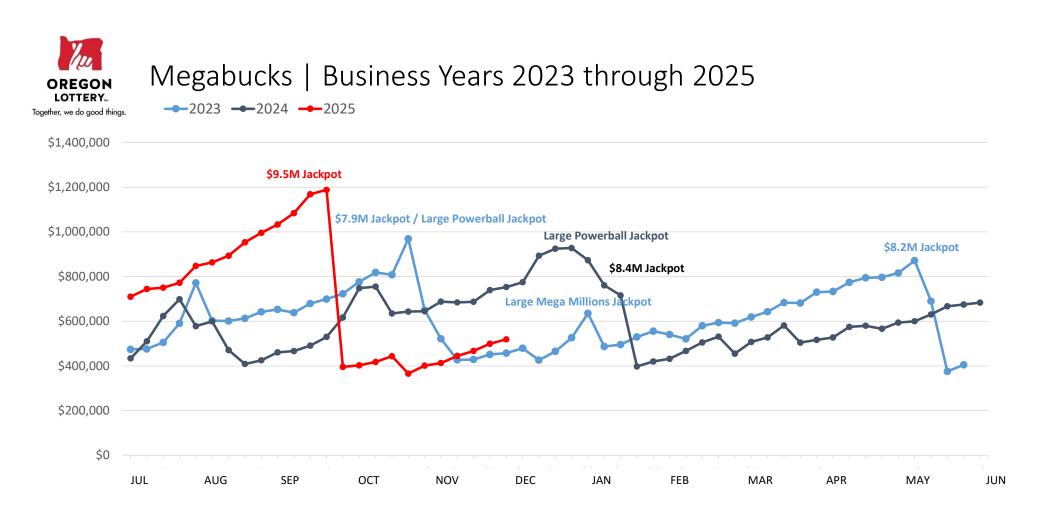

## Mega Millions | Business Years 2023 through 2025

|               | This Year    | Last Year    | Difference   | % Change |
|---------------|--------------|--------------|--------------|----------|
| Year to Date: | \$26,569,547 | \$29,462,144 | -\$2,892,597 | -9.8%    |