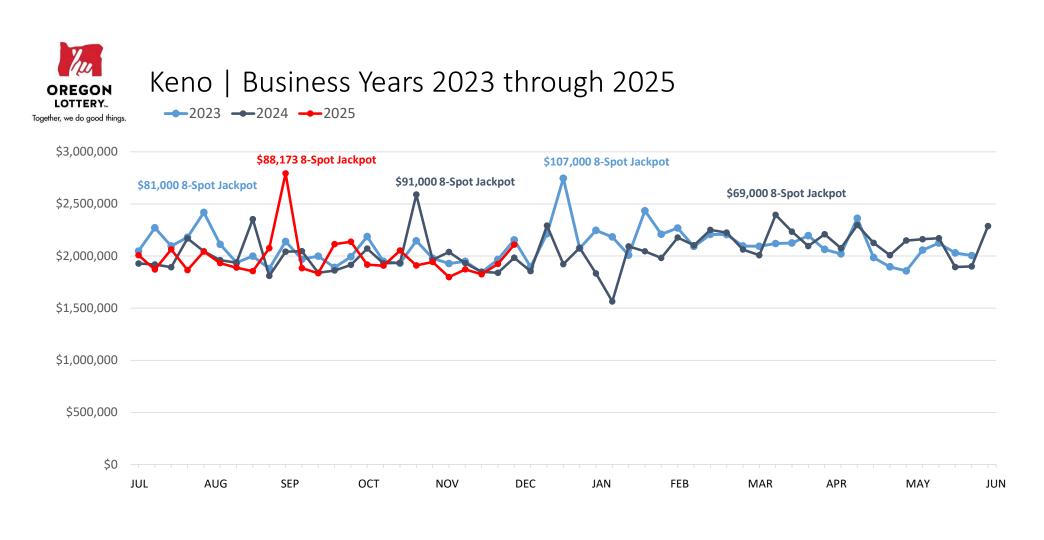

owerball, Mega Millions, Oregon's Game Megabucks, Scratch-its, Keno, Win For Life, Pick 4, Lucky Lines, and Raffle

|               | This Year     | Last Year     | Difference    | % Change |
|---------------|---------------|---------------|---------------|----------|
| Year to Date: | \$190,782,114 | \$220,840,311 | -\$30,058,197 | -13.6%   |



|               | This Year     | Last Year     | Difference  | % Change |
|---------------|---------------|---------------|-------------|----------|
| Year to Date: | \$535,992,343 | \$534,017,179 | \$1,975,164 | 0.4%     |





|               | This Year    | Last Year    | Difference  | % Change |
|---------------|--------------|--------------|-------------|----------|
| Year to Date: | \$75,054,241 | \$68,678,838 | \$6,375,403 | 9.3%     |



|               | This Year    | Last Year    | Difference | % Change |
|---------------|--------------|--------------|------------|----------|
| Year to Date: | \$47,632,645 | \$47,854,192 | -\$221,547 | -0.5%    |





things. -2023 -2024 -2025



|               | This Year    | Last Year    | Difference    | % Change |
|---------------|--------------|--------------|---------------|----------|
| Year to Date: | \$21,036,421 | \$56,347,998 | -\$35,311,577 | -62.7%   |

As of Business Week 24, ending Saturday, December 14, 2024



|               | This Year    | Last Year    | Difference  | % Change |
|---------------|--------------|--------------|-------------|----------|
| Year to Date: | \$16,771,844 | \$14,289,949 | \$2,481,895 | 17.4%    |



## Mega Millions | Business Years 2023