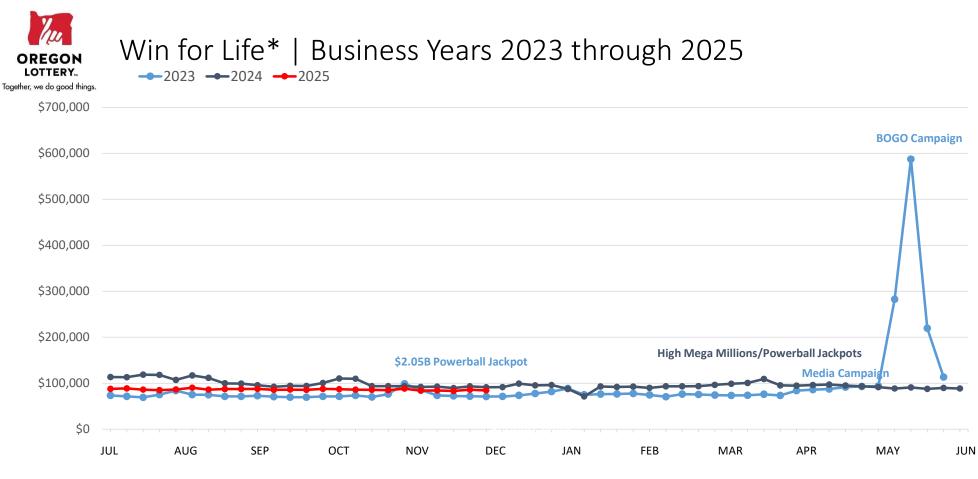

things. -2023 -2024 -2025

|               | This Year    | Last Year    | Difference    | % Change |
|---------------|--------------|--------------|---------------|----------|
| Year to Date: | \$21,036,421 | \$56,347,998 | -\$35,311,577 | -62.7%   |

\* Sales include free BOGO tickets

|               | This Year   | Last Year   | Difference | % Change |
|---------------|-------------|-------------|------------|----------|
| Year to Date: | \$2,069,162 | \$2,431,936 | -\$362,774 | -14.9%   |