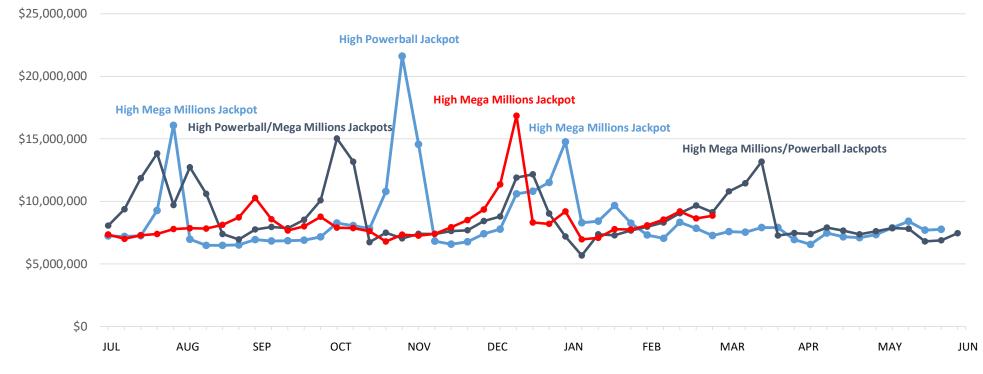

## Mega Millions | Business Years 2023 through 2025

ings. --2023 --2024 --2025

|               | This Year    | Last Year    | Difference | % Change |
|---------------|--------------|--------------|------------|----------|
| Year to Date: | \$42,990,221 | \$42,129,478 | \$860,743  | 2.0%     |