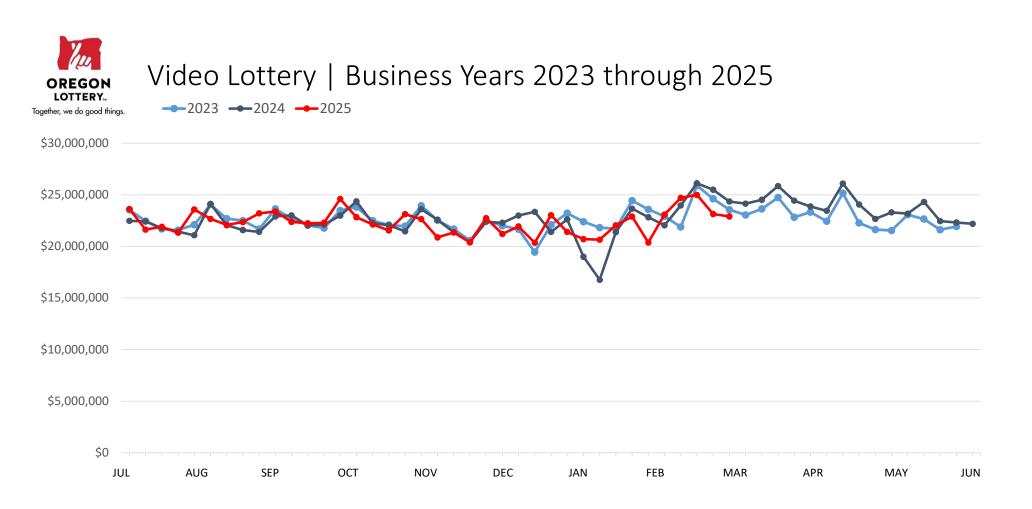

|               | This Year     | Last Year     | Difference   | % Change |
|---------------|---------------|---------------|--------------|----------|
| Year to Date: | \$127,693,107 | \$115,323,995 | \$12,369,112 | 10.7%    |