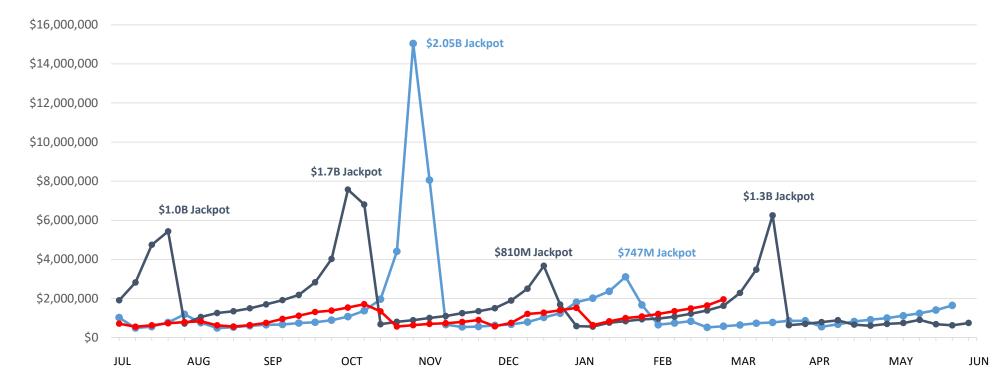

to Date: | \$317,660,510 | \$342,134,568 | -\$24,474,058 | -7.2%    |



|               | This Year     | Last Year     | Difference   | % Change |
|---------------|---------------|---------------|--------------|----------|
| Year to Date: | \$848,134,124 | \$849,947,446 | -\$1,813,322 | -0.2%    |





|               | This Year     | Last Year     | Difference   | % Change |
|---------------|---------------|---------------|--------------|----------|
| Year to Date: | \$127,693,107 | \$115,323,995 | \$12,369,112 | 10.7%    |



|               | This Year    | Last Year    | Difference | % Change |
|---------------|--------------|--------------|------------|----------|
| Year to Date: | \$76,648,749 | \$76,339,668 | \$309,081  | 0.4%     |



## LOTTERY Together, we do good things.





|               | This Year    | Last Year    | Difference    | % Change |
|---------------|--------------|--------------|---------------|----------|
| Year to Date: | \$38,369,647 | \$76,018,608 | -\$37,648,961 | -49.5%   |

As of Business Week 38, ending Saturday, March 22, 2025



|               | This Year    | Last Year    | Difference | % Change |
|---------------|--------------|--------------|------------|----------|
| Year to Date: | \$23,839,774 | \$23,367,503 | \$472,271  | 2.0%     |



## Mega Millions | Business Years 2023 through 2025

ings. --2023 --2024 --2025



|               | This Year    | Last Year    | Difference | % Change |
|---------------|--------------|--------------|------------|----------|
| Year to Date: | \$42,990,221 | \$42,129,478 | \$860,743  | 2.0%