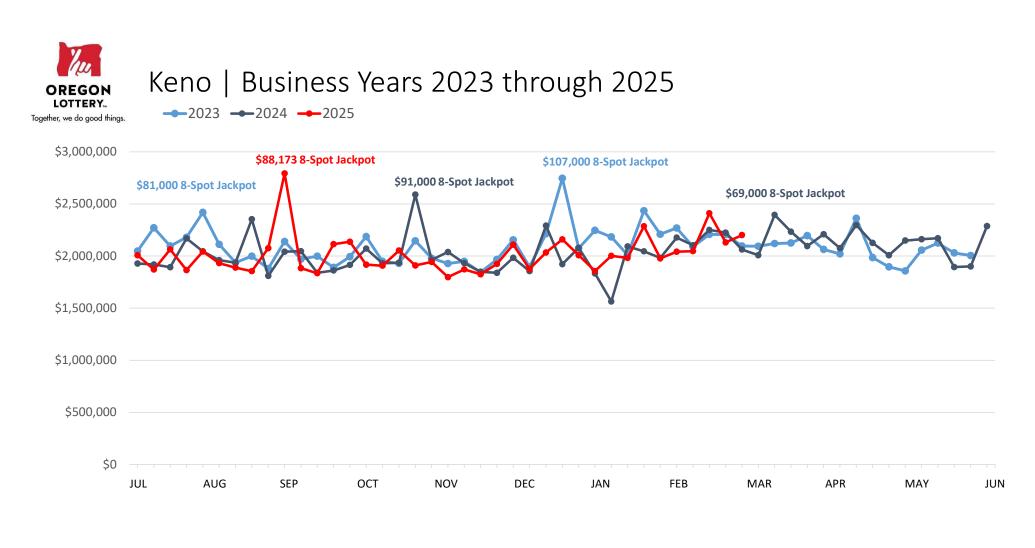

As of Business Week 38, ending Saturday, March 22, 2025

|               | This Year    | Last Year    | Difference | % Change |
|---------------|--------------|--------------|------------|----------|
| Year to Date: | \$23,839,774 | \$23,367,503 | \$472,271  | 2.0%     |