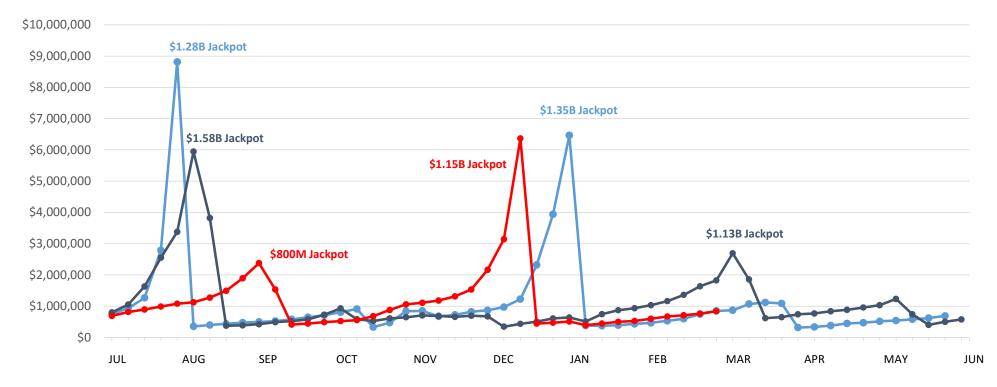

## Mega Millions | Business Years 2023 through 2025

ings. --2023 --2024 --2025

|               | This Year    | Last Year    | Difference | % Change |
|---------------|--------------|--------------|------------|----------|
| Year to Date: | \$42,990,221 | \$42,129,478 | \$860,743  | 2.0%     |