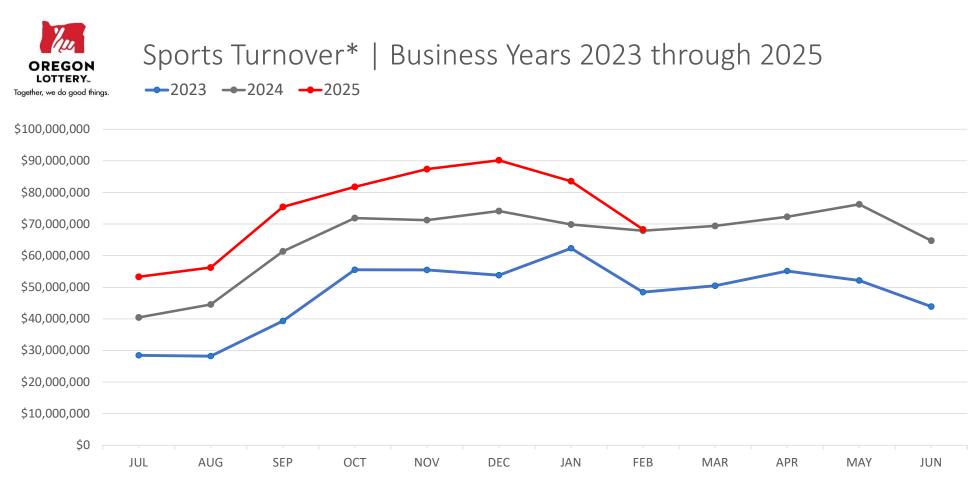

## Cash Pop | Business Year 2025

\* Turnover equals total amount wagered (aka "Handle")

|               | This Year     | Last Year     | Difference   | % Change |
|---------------|---------------|---------------|--------------|----------|
| Year to Date: | \$596,058,077 | \$501,364,379 | \$94,693,698 | 18.9%    |

Sport's revenue is reported at month's end