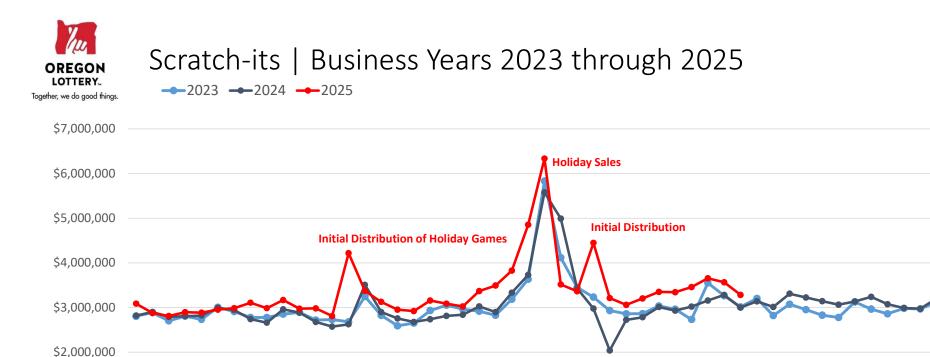

|               | This Year    | Last Year    | Difference | % Change |
|---------------|--------------|--------------|------------|----------|
| Year to Date: | \$76,648,749 | \$76,339,668 | \$309,081  | 0.4%     |