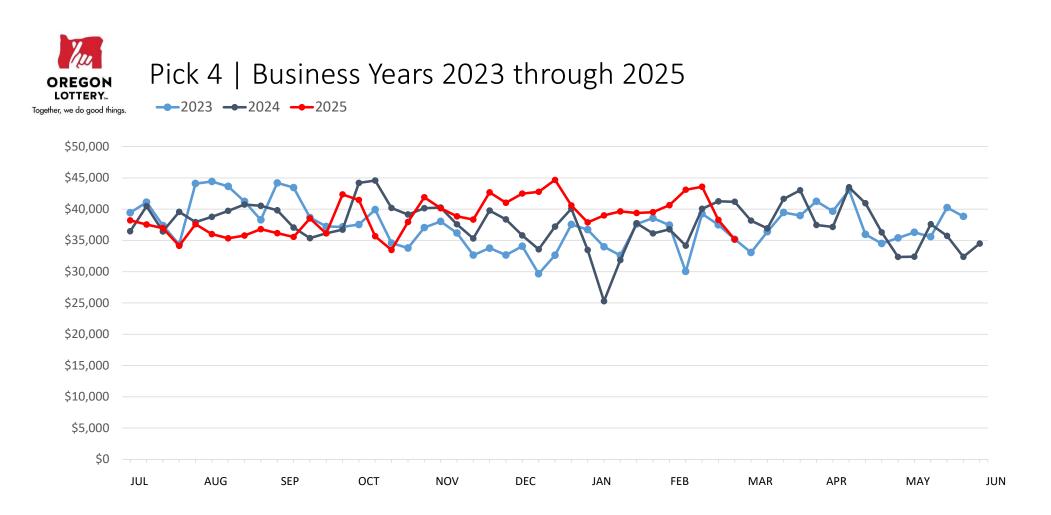

As of Business Week 38, ending Saturday, March 22, 2025

|               | This Year    | Last Year    | Difference | % Change |
|---------------|--------------|--------------|------------|----------|
| Year to Date: | \$23,839,774 | \$23,367,503 | \$472,271  | 2.0%     |