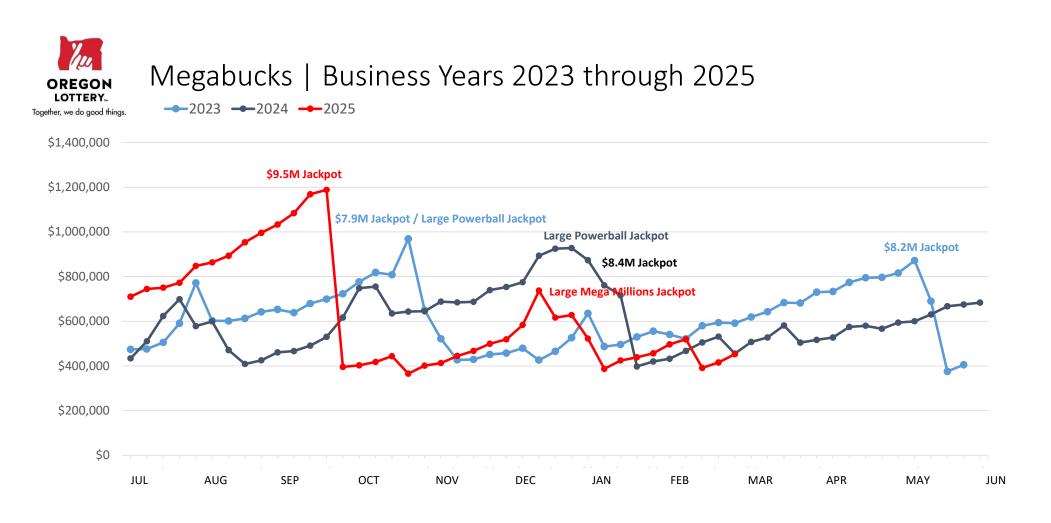

## Mega Millions | Business Years 2023 through 2025

ings. --2023 --2024 --2025

|               | This Year    | Last Year    | Difference | % Change |
|---------------|--------------|--------------|------------|----------|
| Year to Date: | \$42,990,221 | \$42,129,478 | \$860,743  | 2.0%     |