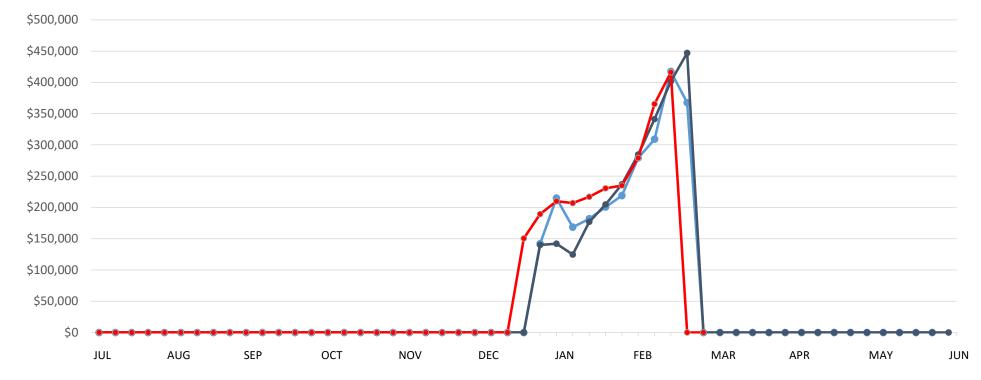

|               | This Year   | Last Year   | Difference | % Change |
|---------------|-------------|-------------|------------|----------|
| Year to Date: | \$2,500,000 | \$2,500,000 | \$0        | 0.0%     |

\* Sales include free BOGO tickets

|               | This Year   | Last Year   | Difference | % Change |
|---------------|-------------|-------------|------------|----------|
| Year to Date: | \$3,289,220 | \$3,715,954 | -\$426,734 | -11.5%   |