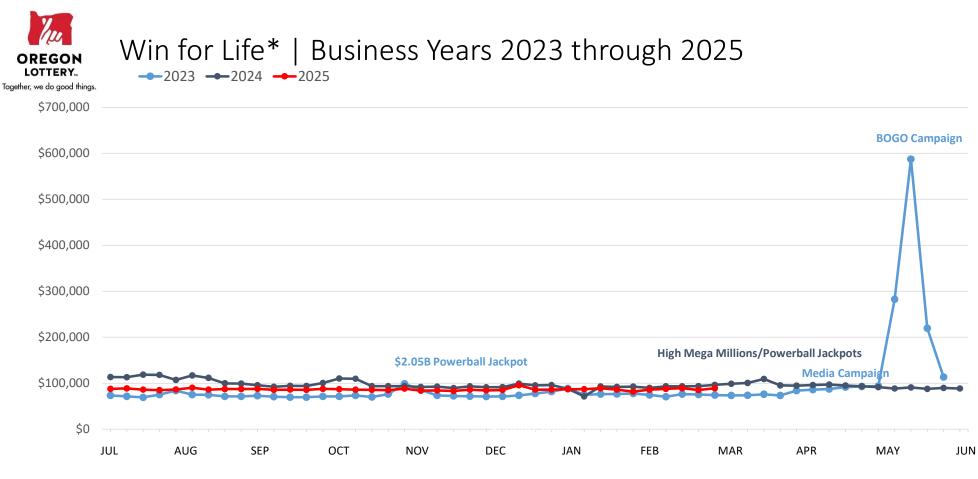

|               | This Year    | Last Year    | Difference | % Change |
|---------------|--------------|--------------|------------|----------|
| Year to Date: | \$76,648,749 | \$76,339,668 | \$309,081  | 0.4%     |