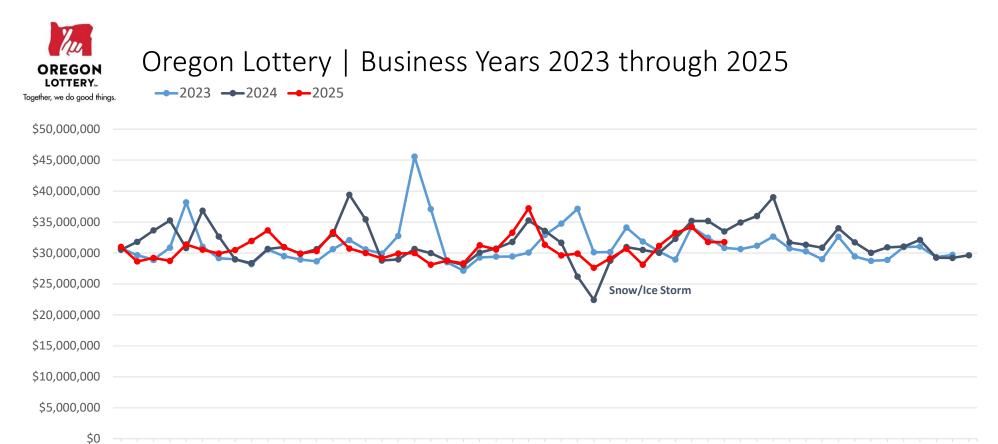

## Business Year Product Sales Comparisons

Business Years 2023, 2024, and 2025

| 0 |     |     |     |     |     |     |     |     |     |     |     |     |
|---|-----|-----|-----|-----|-----|-----|-----|-----|-----|-----|-----|-----|
|   | JUL | AUG | SEP | ОСТ | NOV | DEC | JAN | FEB | MAR | APR | MAY | JUN |
|   |     |     |     |     |     |     |     |     |     |     |     |     |